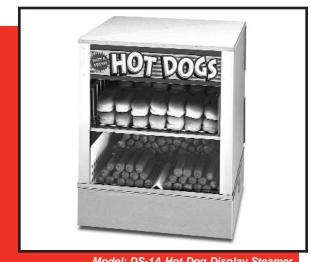

# Mr. Frank™ Hot Dog Display Steamer

Models: ☐ DS-1A 120V ☐ DS-1A 240V ☐ DS-1A 230VCE ☐ DS-1AP 120V PRODUCT: QUANTITY: ITEM #:

#### **Designed to Deliver Great Tasting Hot Dogs!**

- Heating system can cook hot dogs in less than 20 minutes and holds them at NSF safe temperatures for serving customers.
- Steamer holds 150 hot dogs and 60 buns.
- Divided steaming pan allows control of steam levels for hot dogs vs. buns.

#### **Easy to Operate and Maintain!**

- Steamer heats quickly and has a fast recovery for unexpected surges in hot dog demand.
- Steamer is designed to require minimal labor: Operator can easily access hot dogs and buns through rear doors that open wide.
- Stainless steel interiors and exteriors are easy to clean.
- Steamer has built-in "easy to remove" drip tray for easy cleaning.
- Back drain valve provided to remove excess water in steam tanks.

#### Reliability backed by APW Wyott's Warranty

- All APW Wyott hot dog equipment is backed by a 1-year limited warranty and a 1-year on-site labor warranty.
- Certified by the following agencies:

Model: DS-1A Hot Dog Display Steamer